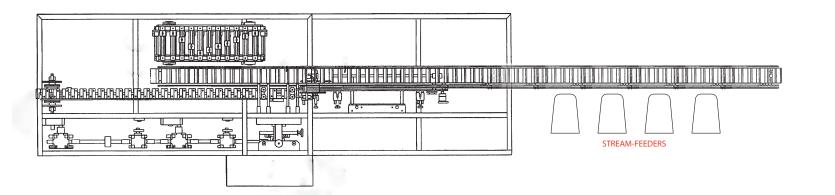

## **EQUIPMENT**

One integrated line including:

- Thiele Cartoner
- Stream-Feeders (4)
- Cognex Vision Verification System